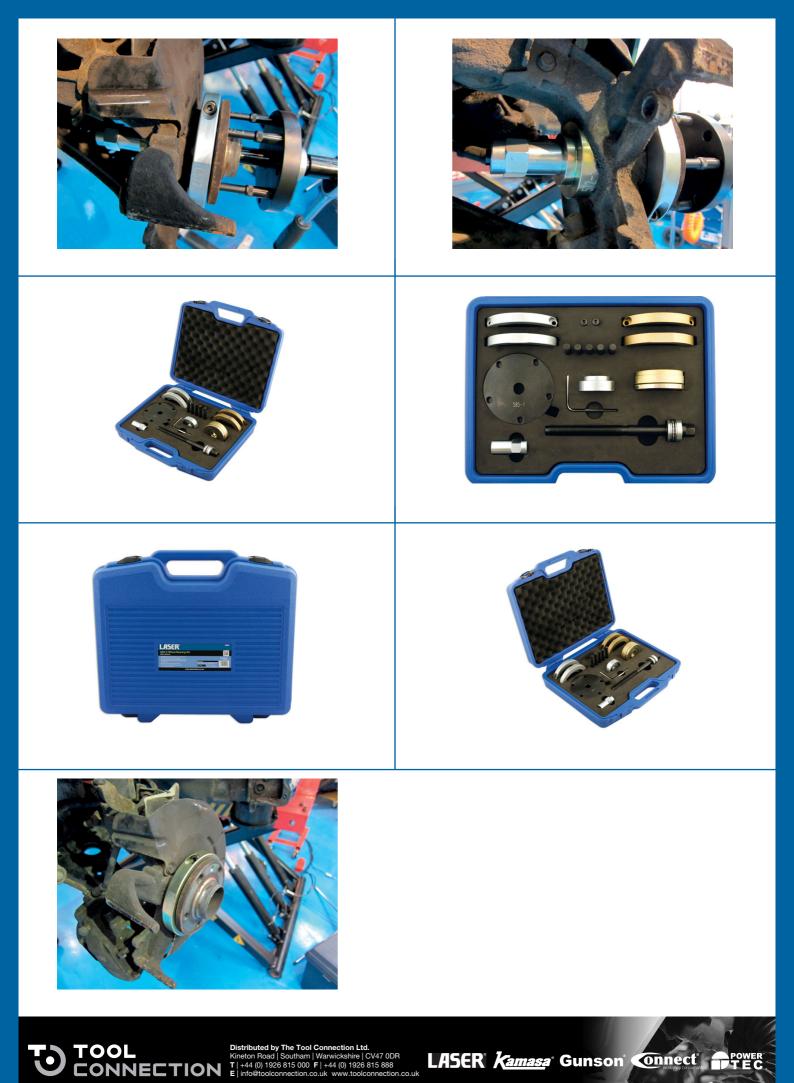

## **Reifen- und Radlagersatz 85 mm**

Generation II (GEN2) type wheel bearings, consist of a combined bearing and drive flange (hub), which cannot be separated, and therefore require special tools for both removal and fitting of new bearings. The Laser Tools range, consists of a number of individually sized kits, along with upgrade kits to allow for expansion of applications of different sized bearings, without always having to purchase complete new kits for each bearing size. By using clamshells and force plates/pins, the tool ensures that the load of insertion is taken only on the outer race of the bearing. The kits are also designed to allow for extraction of the relevant bearing, without removing the ABS Sensor.

Video available: http://youtu.be/3SsbSYmngZY

LASER Kamasa Gunson Connect

29 Apr 2022