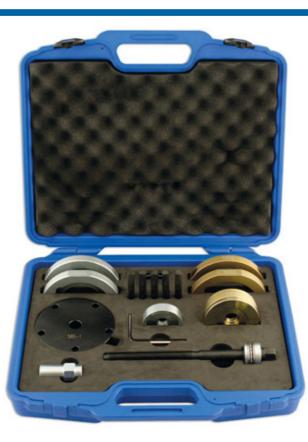

## **Reifen- und Radlagersatz 85 mm**

Generation II (GEN2) type wheel bearings, consist of a combined bearing and drive flange (hub), which cannot be separated, and therefore require special tools for both removal and fitting of new bearings. The Laser Tools range, consists of a number of individually sized kits, along with upgrade kits to allow for expansion of applications of different sized bearings, without always having to purchase complete new kits for each bearing size. By using clamshells and force plates/pins, the tool ensures that the load of insertion is taken only on the outer race of the bearing. The kits are also designed to allow for extraction of the relevant bearing, without removing the ABS Sensor.